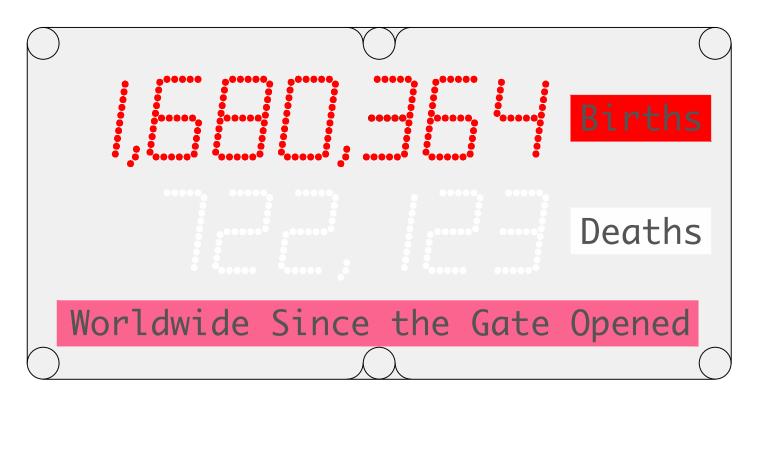

#### Description

"Imbalance provides an austere view of birth and death on Earth. Animated LEDs beckon participants to a pair of digital counters that display the number of people who have been born and who have died worldwide since the Gate opened for Burning Man 2022. Originally intended for Burning Man 2020 but destroyed by wildfire, Imbalance is reborn, simplified from exhaustion, wary but hopeful. By the end of Burning Man 2022, Imbalance's counters will report about 3,400,000 global births and 1,400,000 deaths."

A front piece of satin cloth is printed with the words "Births", "Deaths", and "Worldwide Since the Gate Opened". A back piece of satin cloth acts as a mask that is mostly black but that has white circles that are aligned with each display LED and white rectangles that are aligned with each set of words. Short pieces of LED strips are positioned for backlighting. These LEDs are programmed to create static red, white, and pink colors.