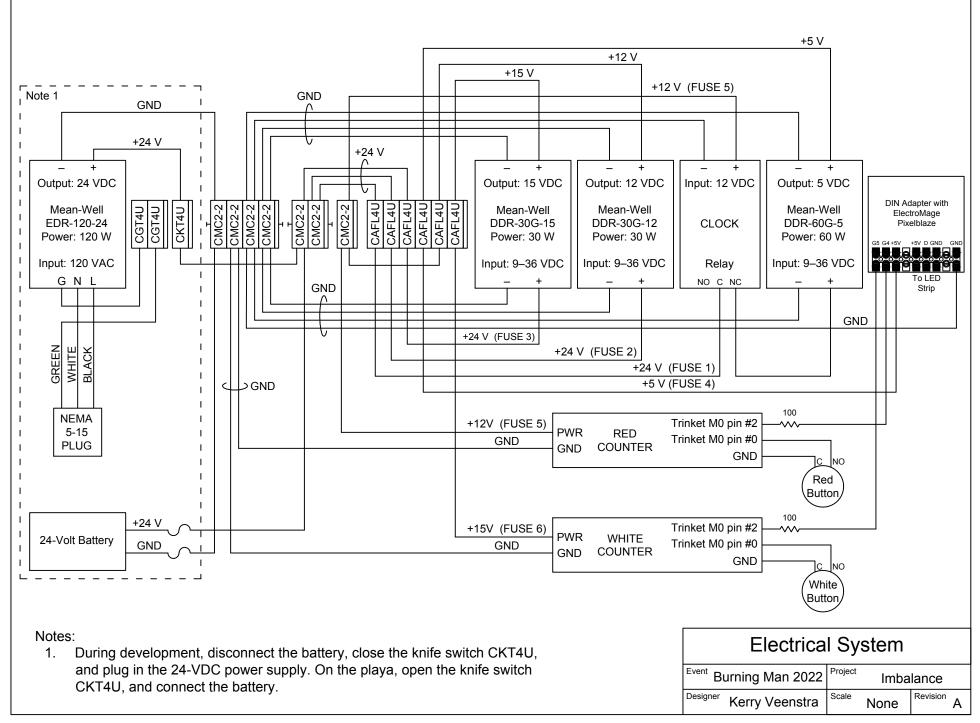

#### Pages

- 1. Table of Contents
- 2. Overall View
- 3. Three View
- 4. Transport
- 5. Plywood Cut List
- 6. 2x4, 2x2 Cut List
- 7. Anchor Bracket Detail
- 8. Anchor Bracket Installation
- 9. Display Layout
- 10. Interior of Base
- 11. Electrical System
- 12. Power Budget
- 13. Battery Cable Assembly
- 14. Lighting System Details
- 15. Fuse Schedule
- 16. PCB Modifications
- 17. Button Cable
- 18. Pixelblaze DIN Adapter
- 19. Counter Temporary Power Cable
- 20. Breadboard Layout

| Circuit        | Load                     | Duration                | Energy                    | Description                                                                                                                                                                                                                                      |
|----------------|--------------------------|-------------------------|---------------------------|--------------------------------------------------------------------------------------------------------------------------------------------------------------------------------------------------------------------------------------------------|
| 1.<br>2.<br>3. | 13.9 W<br>9.3 W<br>2.68W | 24 hr<br>24 hr<br>12 hr | 334 Wh<br>223 Wh<br>32 Wh | Input of 15-V DC-to-DC Converter<br>Input of 12-V DC-to-DC Converter<br>Input of 5-V DC-to-DC Converter. Note: the 5-V power supply will<br>be enabled only at night, and also, less than 10% of the LEDs will<br>be illuminated simultaneously. |
|                |                          |                         | 589 Wh                    |                                                                                                                                                                                                                                                  |

# **Battery Size**

589 Wh with one reserve day is 1178 Wh needed from the battery system each day. 1178  $\div$  24 = 49 Ah from each 12-V battery of a 24-V battery system.

A 100 Ah deep cycle AGM 12-V battery drawn to 50% DOD can provide 50 Ah.

## Solar Power

The insolation at Burning Man is more than 5 hours. To charge 1178 Wh over 5 hours with a 90% efficiency solar panel and a 90% efficiency MPPT charge controller, one needs an average of 291 W of solar power. Having a 300-W PV array will be more than adequate.

The batteries will need to be charged at an average current of 9.8 A. The Morningstar Prostar PS-MPPT-25M, which is rated for 25 A, is more than adequate for charging the batteries.

| Power Budget            |                       |  |  |  |  |
|-------------------------|-----------------------|--|--|--|--|
| Event Burning Man 2022  | Project Imbalance     |  |  |  |  |
| Designer Kerry Veenstra | Scale None Revision A |  |  |  |  |

| Fuse Positions                                         | Fuse                                                                                                                                                                                                                                                                                                              | Measured                                                       | Rating                     | Comment                                                                                                                                                                                                               |
|--------------------------------------------------------|-------------------------------------------------------------------------------------------------------------------------------------------------------------------------------------------------------------------------------------------------------------------------------------------------------------------|----------------------------------------------------------------|----------------------------|-----------------------------------------------------------------------------------------------------------------------------------------------------------------------------------------------------------------------|
| $ \begin{array}{c ccccccccccccccccccccccccccccccccccc$ | 1.<br>2.<br>3.<br>4.<br>5.<br>6.                                                                                                                                                                                                                                                                                  | 0.894 A<br>0.605 A<br>0.491 A<br>1.182 A<br>1.192 A<br>5.085 A | 2A<br>2A<br>4A<br>4A<br>8A | Input of 15-V DC-to-DC Converter<br>Input of 12-V DC-to-DC Converter<br>Input of 5-V DC-to-DC Converter<br>Output of 15-V DC-to-DC Converter<br>Output of 12-V DC-to-DC Converter<br>Output of 5-V DC-to-DC Converter |
|                                                        | Note: Fuse type 3AG or AGC will be adequate. These are $1\frac{1}{4}$ " x $\frac{1}{4}$ " glass fuses. If time-delay fuses are preferred, then use type MDL.         Fuse Schedule         Event Burning Man 2022         Project Imbalance         Designer Kerry Veenstra         Scale None         Revision A |                                                                |                            |                                                                                                                                                                                                                       |