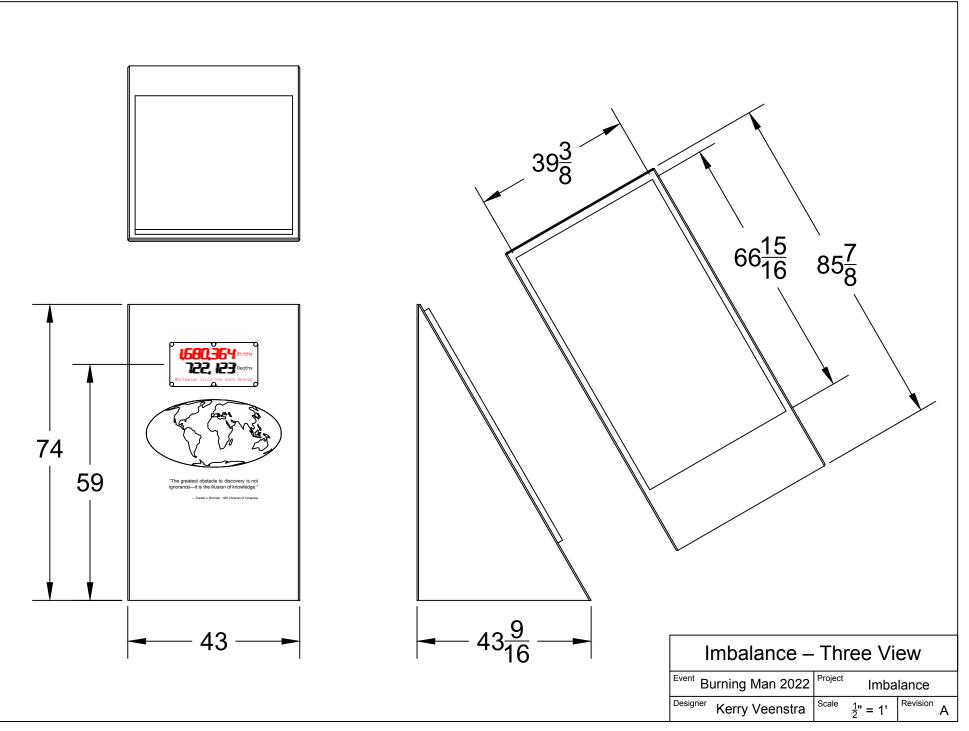

### Project Name Imbalance

#### Description

"Imbalance provides an austere view of birth and death on Earth. Animated LEDs beckon participants to a pair of digital counters that display the number of people who have been born and who have died worldwide since the Gate opened for Burning Man 2022. Originally intended for Burning Man 2020 but destroyed by wildfire, Imbalance is reborn, simplified from exhaustion, wary but hopeful. By the end of Burning Man 2022, Imbalance's counters will report about 3,400,000 global births and 1,400,000 deaths."