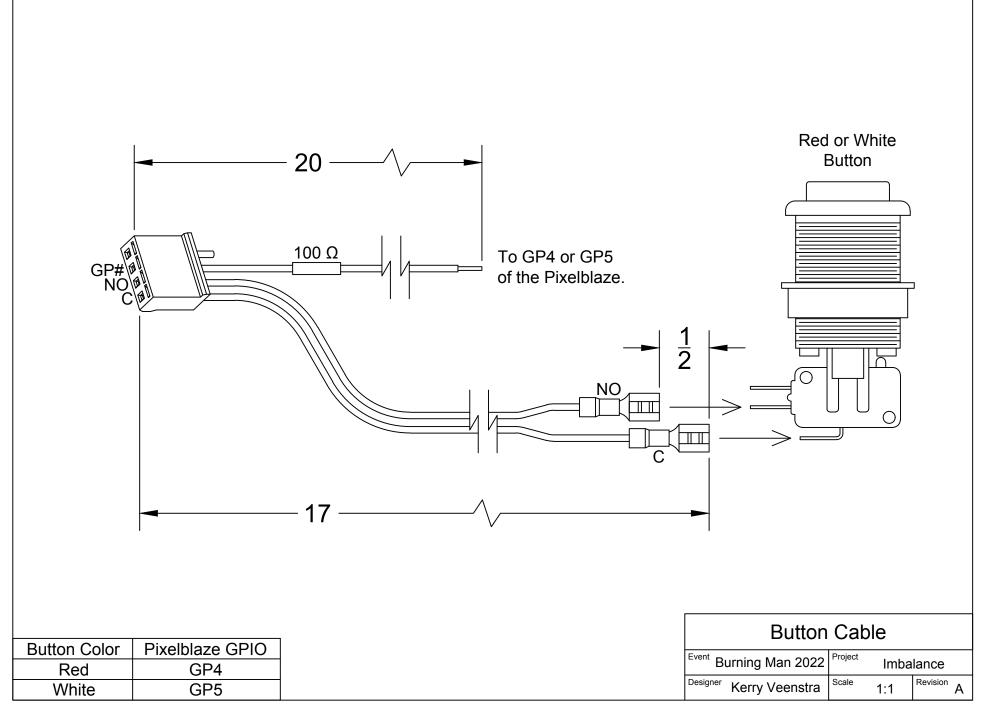

A front piece of satin cloth is printed with the words "Births", "Deaths", and "Worldwide Since the Gate Opened". A back piece of satin cloth acts as a mask that is mostly black but that has white circles that are aligned with each display LED and white rectangles that are aligned with each set of words. Short pieces of LED strips are positioned for backlighting. These LEDs are programmed to create static red, white, and pink colors.