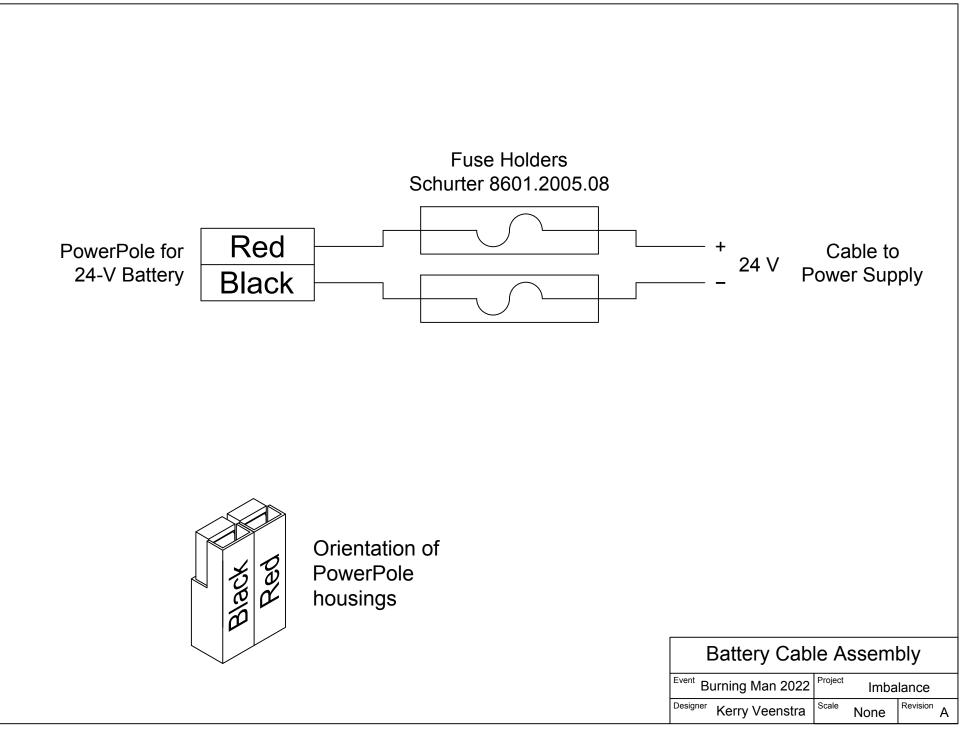

#### Pages

- 1. Table of Contents
- 2. Overall View
- 3. Three View
- 4. Transport
- 5. Plywood Cut List
- 6. 2x4, 2x2 Cut List
- 7. Anchor Bracket Detail
- 8. Anchor Bracket Installation
- 9. Display Layout
- 10. Interior of Base
- 11. Electrical System
- 12. Power Budget
- 13. Battery Cable Assembly
- 14. Lighting System Details
- 15. Fuse Schedule
- 16. PCB Modifications
- 17. Button Cable
- 18. Pixelblaze DIN Adapter
- 19. Counter Temporary Power Cable
- 20. Breadboard Layout