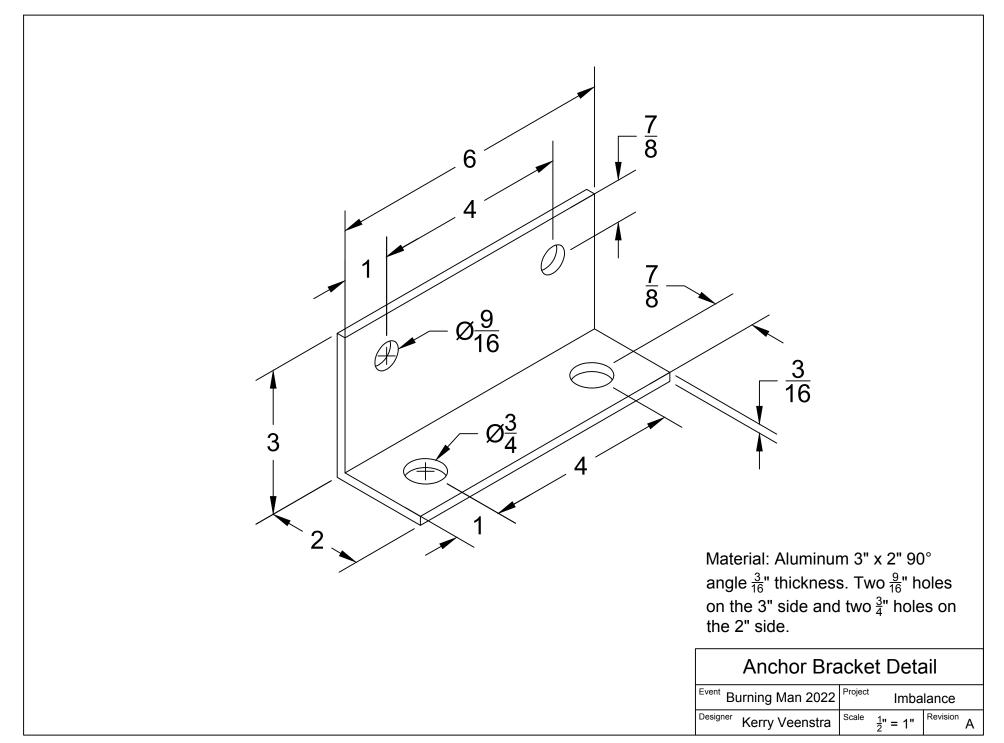

#### Pages

- 1. Table of Contents
- 2. Overall View
- 3. Three View
- 4. Transport
- 5. Plywood Cut List
- 6. 2x4, 2x2 Cut List
- 7. Anchor Bracket Detail
- 8. Anchor Bracket Installation
- 9. Display Layout
- 10. Interior of Base
- 11. Electrical System
- 12. Power Budget
- 13. Battery Cable Assembly
- 14. Lighting System Details
- 15. Fuse Schedule
- 16. PCB Modifications
- 17. Button Cable
- 18. Pixelblaze DIN Adapter
- 19. Counter Temporary Power Cable
- 20. Breadboard Layout