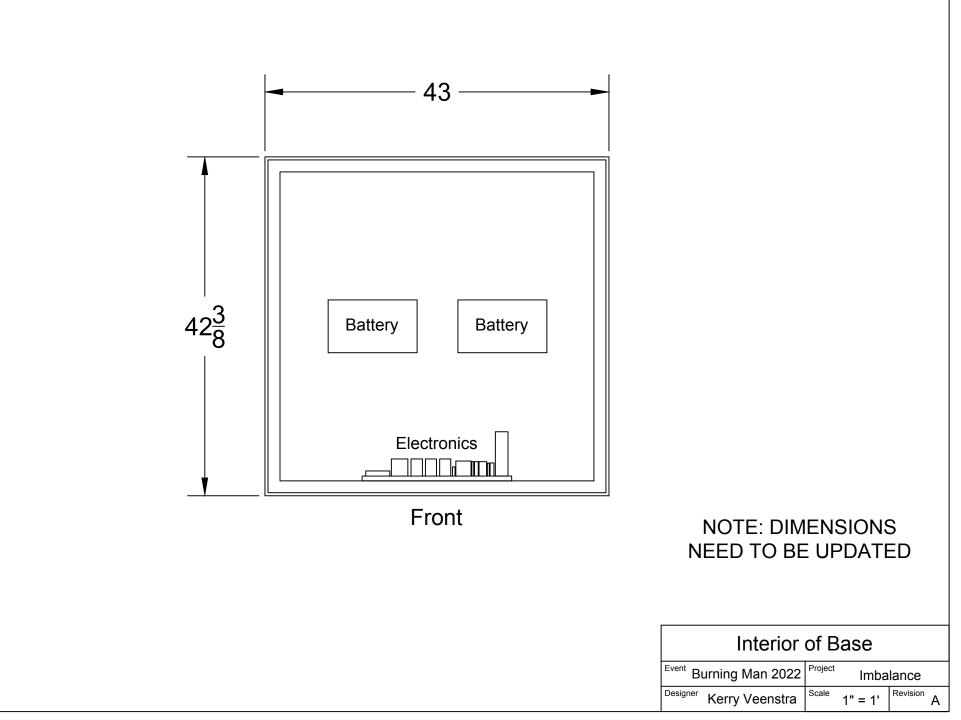

#### Pages

- 1. Table of Contents
- 2. Overall View
- 3. Three View
- 4. Transport
- 5. Plywood Cut List
- 6. 2x4, 2x2 Cut List
- 7. Anchor Bracket Detail
- 8. Anchor Bracket Installation
- 9. Display Layout
- 10. Interior of Base
- 11. Electrical System
- 12. Power Budget
- 13. Battery Cable Assembly
- 14. Lighting System Details
- 15. Fuse Schedule
- 16. PCB Modifications
- 17. Button Cable
- 18. Pixelblaze DIN Adapter
- 19. Counter Temporary Power Cable
- 20. Breadboard Layout