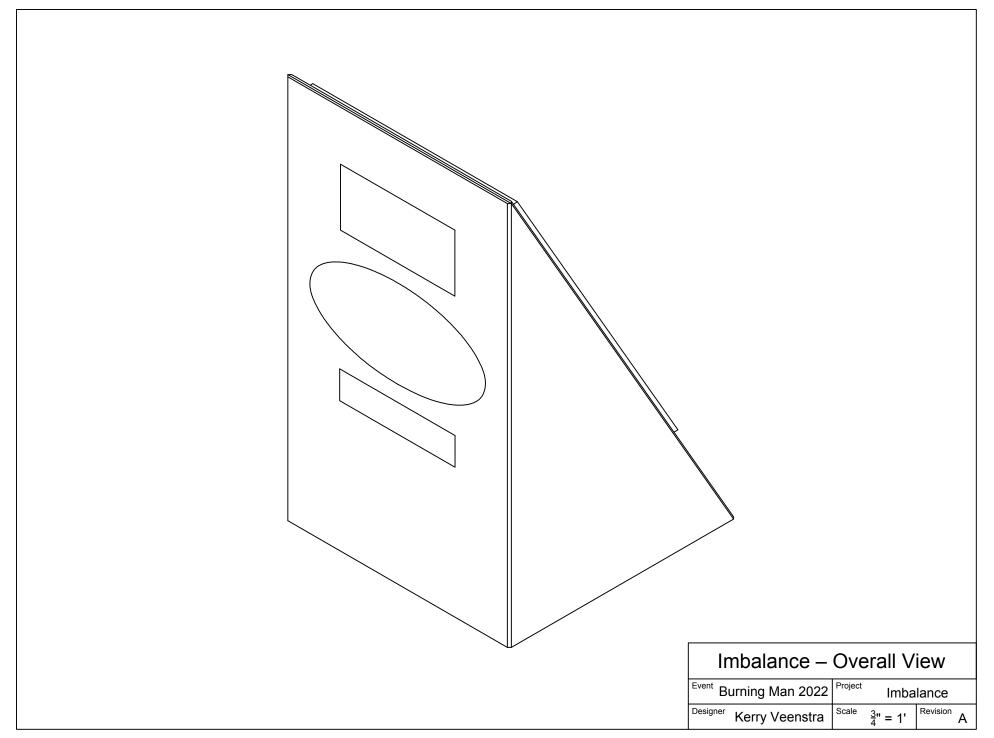

### Project Name Imbalance

#### Description

"Imbalance provides an austere view of birth and death on Earth. Animated LEDs beckon participants to a pair of digital counters that display the number of people who have been born and who have died worldwide since the Gate opened for Burning Man 2022. Originally intended for Burning Man 2020 but destroyed by wildfire, Imbalance is reborn, simplified from exhaustion, wary but hopeful. By the end of Burning Man 2022, Imbalance's counters will report about 3,400,000 global births and 1,400,000 deaths."