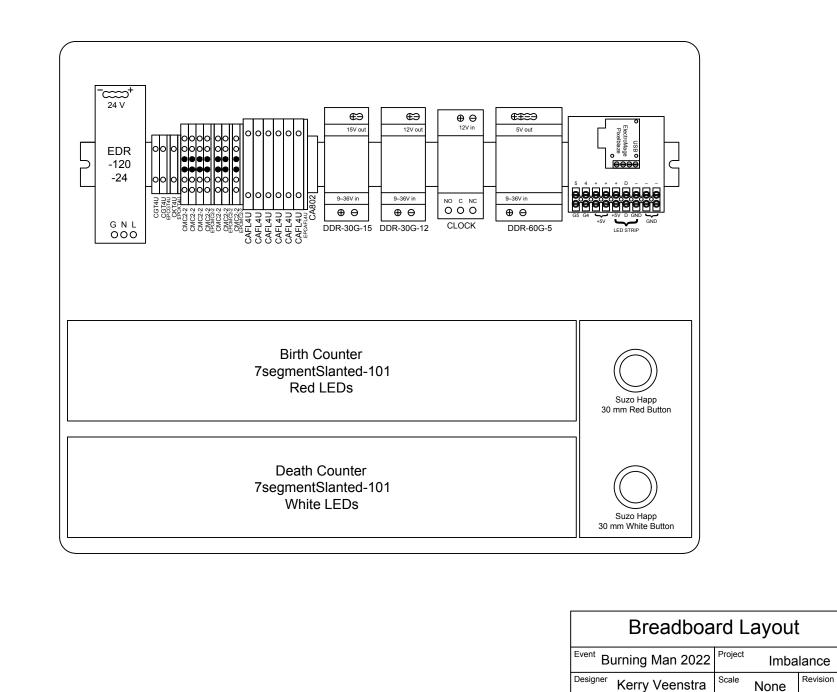

#### Pages

- 1. Table of Contents
- 2. Overall View
- 3. Three View
- 4. Transport
- 5. Plywood Cut List
- 6. 2x4, 2x2 Cut List
- 7. Anchor Bracket Detail
- 8. Anchor Bracket Installation
- 9. Display Layout
- 10. Interior of Base
- 11. Electrical System
- 12. Power Budget
- 13. Battery Cable Assembly
- 14. Lighting System Details
- 15. Fuse Schedule
- 16. PCB Modifications
- 17. Button Cable
- 18. Pixelblaze DIN Adapter
- 19. Counter Temporary Power Cable
- 20. Breadboard Layout