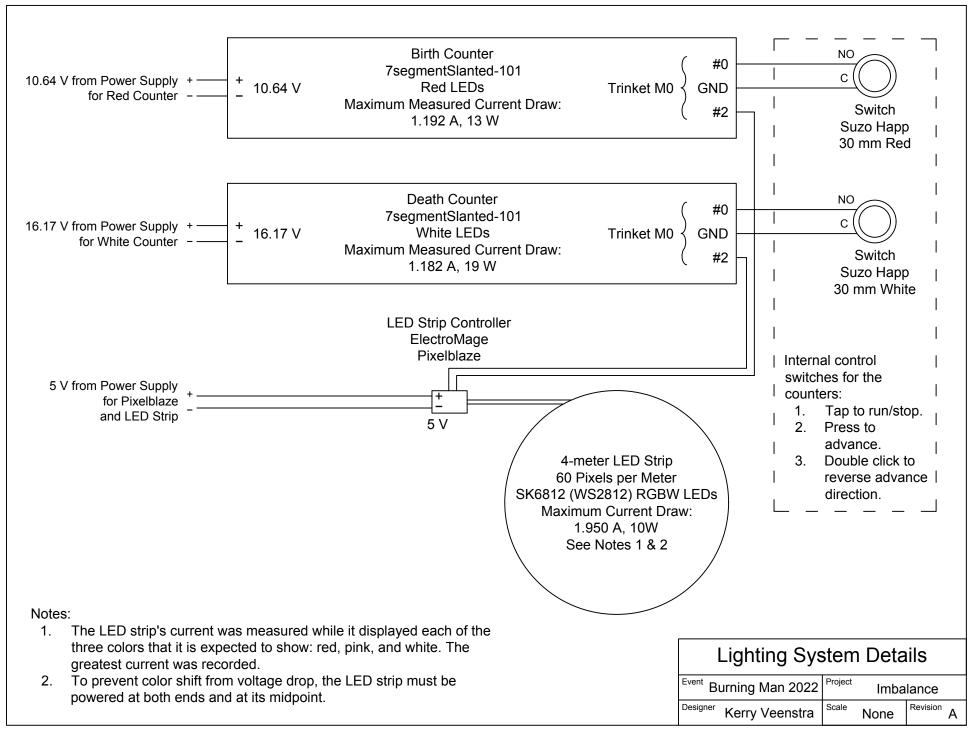

A front piece of satin cloth is printed with the words "Births", "Deaths", and "Worldwide Since the Gate Opened". A back piece of satin cloth acts as a mask that is mostly black but that has white circles that are aligned with each display LED and white rectangles that are aligned with each set of words. Short pieces of LED strips are positioned for backlighting. These LEDs are programmed to create static red, white, and pink colors.