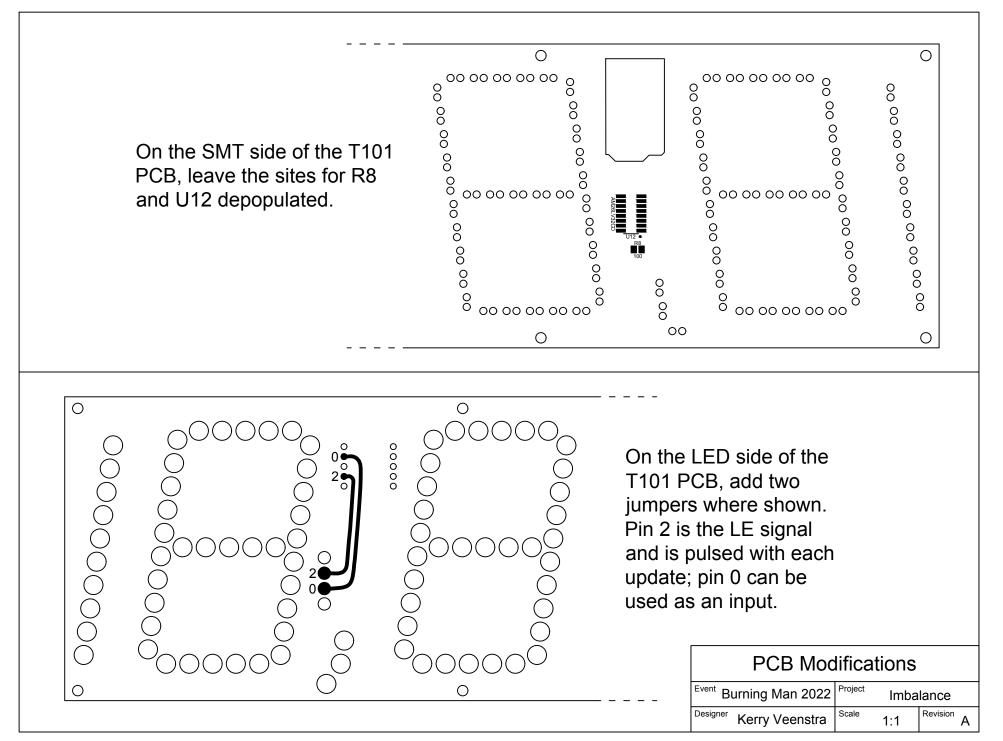

A front piece of satin cloth is printed with the words "Births", "Deaths", and "Worldwide Since the Gate Opened". A back piece of satin cloth acts as a mask that is mostly black but that has white circles that are aligned with each display LED and white rectangles that are aligned with each set of words. Short pieces of LED strips are positioned for backlighting. These LEDs are programmed to create static red, white, and pink colors.