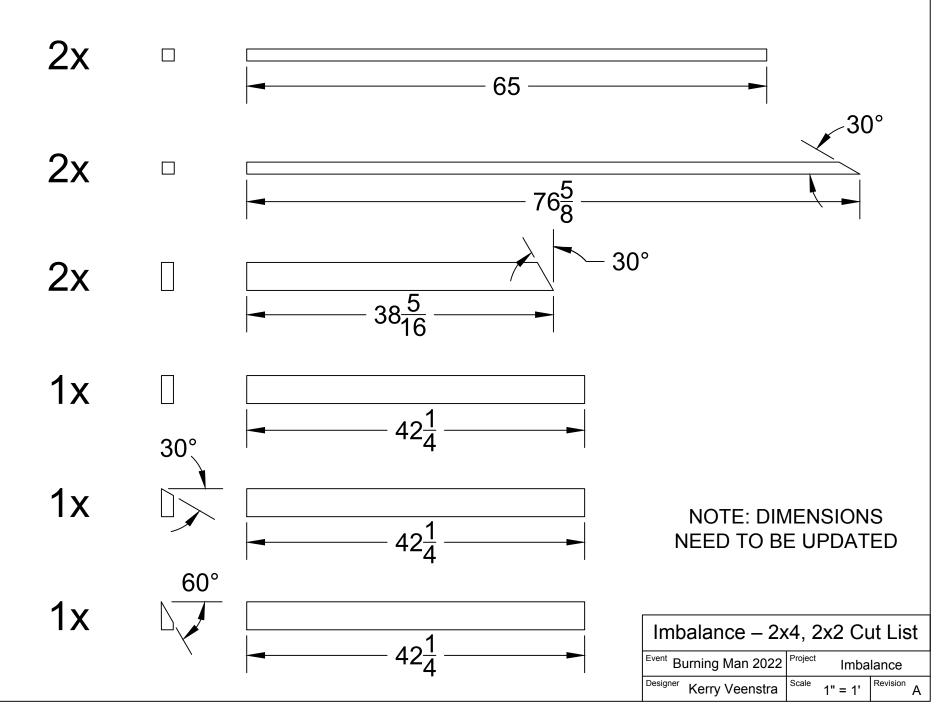

#### Pages

- 1. Table of Contents
- 2. Overall View
- 3. Three View
- 4. Transport
- 5. Plywood Cut List
- 6. 2x4, 2x2 Cut List
- 7. Anchor Bracket Detail
- 8. Anchor Bracket Installation
- 9. Display Layout
- 10. Interior of Base
- 11. Electrical System
- 12. Power Budget
- 13. Battery Cable Assembly
- 14. Lighting System Details
- 15. Fuse Schedule
- 16. PCB Modifications
- 17. Button Cable
- 18. Pixelblaze DIN Adapter
- 19. Counter Temporary Power Cable
- 20. Breadboard Layout