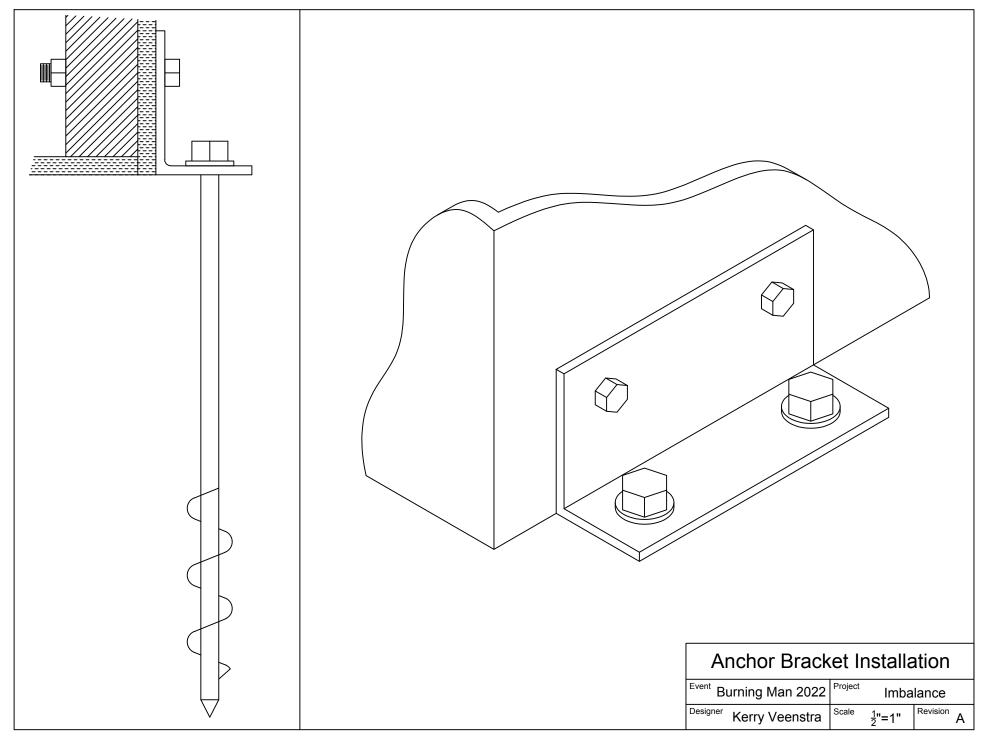

#### Pages

- 1. Table of Contents
- 2. Overall View
- 3. Three View
- 4. Transport
- 5. Plywood Cut List
- 6. 2x4, 2x2 Cut List
- 7. Anchor Bracket Detail
- 8. Anchor Bracket Installation
- 9. Display Layout
- 10. Interior of Base
- 11. Electrical System
- 12. Power Budget
- 13. Battery Cable Assembly
- 14. Lighting System Details
- 15. Fuse Schedule
- 16. PCB Modifications
- 17. Button Cable
- 18. Pixelblaze DIN Adapter
- 19. Counter Temporary Power Cable
- 20. Breadboard Layout