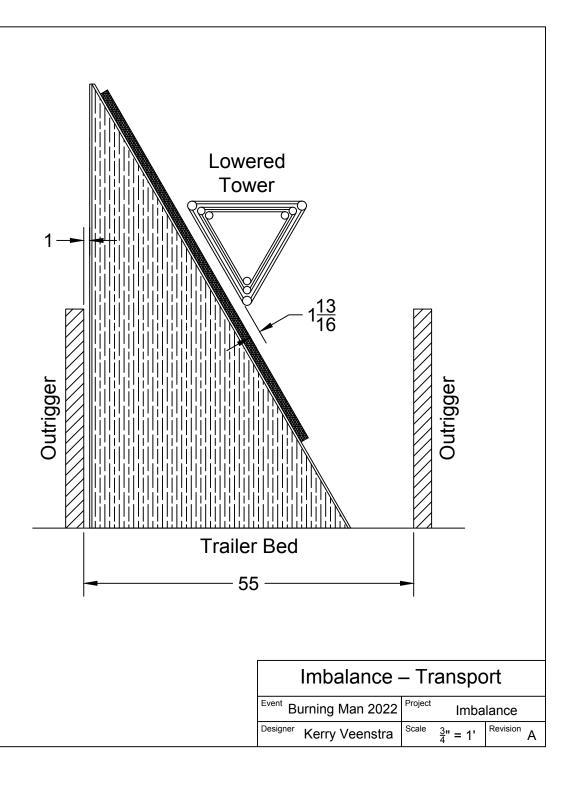

### Project Name Imbalance

#### Description

"Imbalance provides an austere view of birth and death on Earth. Animated LEDs beckon participants to a pair of digital counters that display the number of people who have been born and who have died worldwide since the Gate opened for Burning Man 2022. Originally intended for Burning Man 2020 but destroyed by wildfire, Imbalance is reborn, simplified from exhaustion, wary but hopeful. By the end of Burning Man 2022, Imbalance's counters will report about 3,400,000 global births and 1,400,000 deaths."