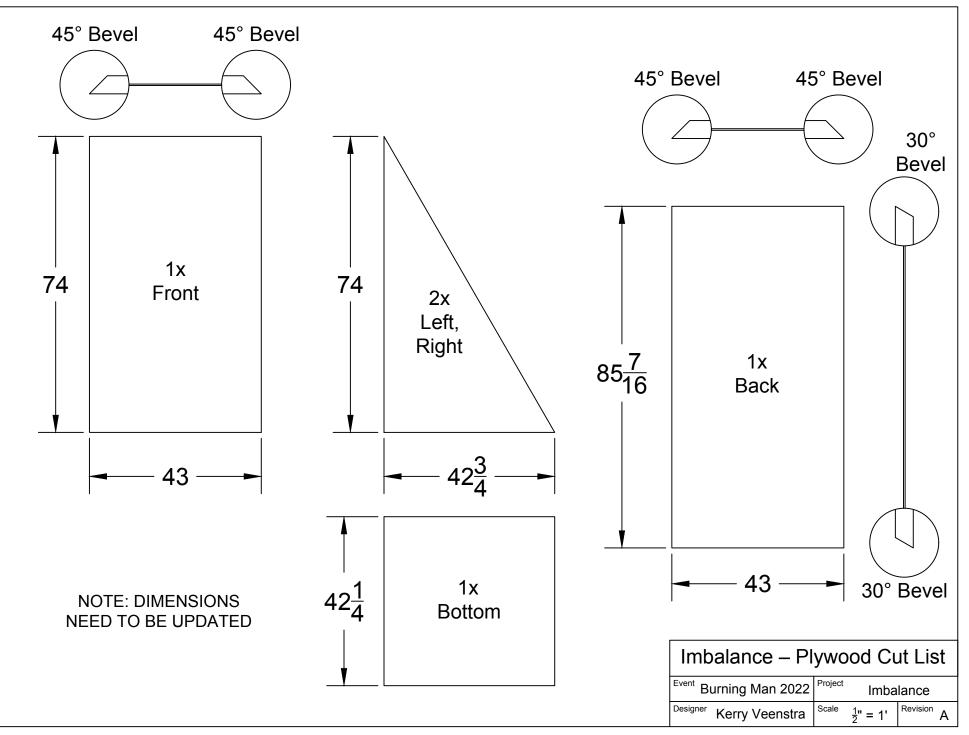

#### Pages

- 1. Table of Contents
- 2. Overall View
- 3. Three View
- 4. Transport
- 5. Plywood Cut List
- 6. 2x4, 2x2 Cut List
- 7. Anchor Bracket Detail
- 8. Anchor Bracket Installation
- 9. Display Layout
- 10. Interior of Base
- 11. Electrical System
- 12. Power Budget
- 13. Battery Cable Assembly
- 14. Lighting System Details
- 15. Fuse Schedule
- 16. PCB Modifications
- 17. Button Cable
- 18. Pixelblaze DIN Adapter
- 19. Counter Temporary Power Cable
- 20. Breadboard Layout