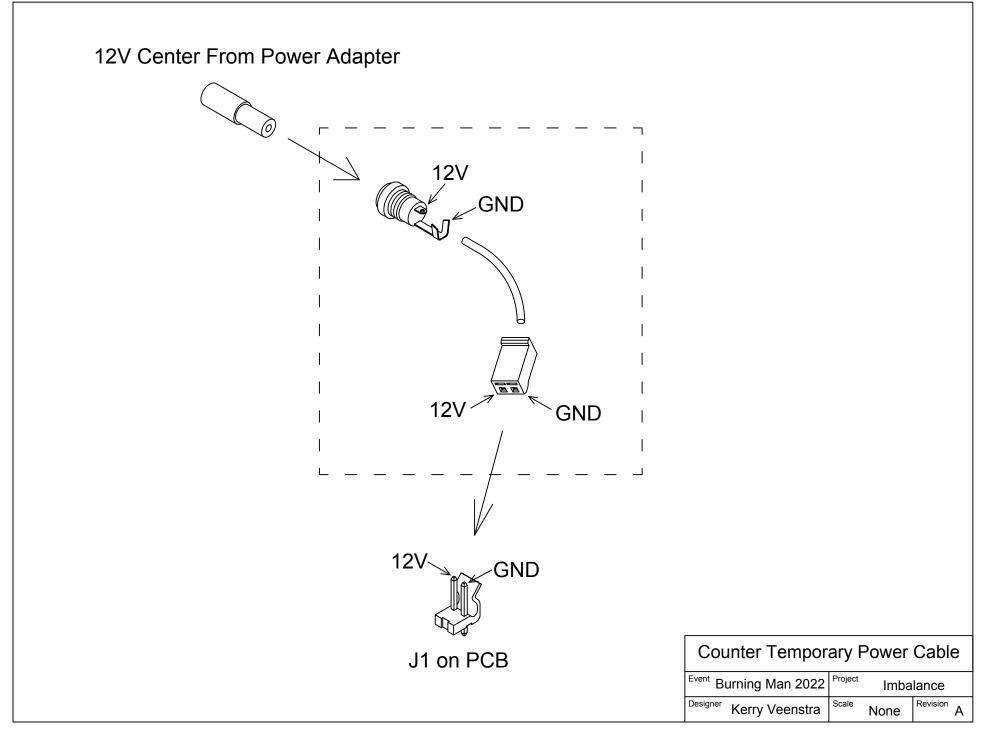

#### Pages

- 1. Table of Contents
- 2. Overall View
- 3. Three View
- 4. Transport
- 5. Plywood Cut List
- 6. 2x4, 2x2 Cut List
- 7. Anchor Bracket Detail
- 8. Anchor Bracket Installation
- 9. Display Layout
- 10. Interior of Base
- 11. Electrical System
- 12. Power Budget
- 13. Battery Cable Assembly
- 14. Lighting System Details
- 15. Fuse Schedule
- 16. PCB Modifications
- 17. Button Cable
- 18. Pixelblaze DIN Adapter
- 19. Counter Temporary Power Cable
- 20. Breadboard Layout