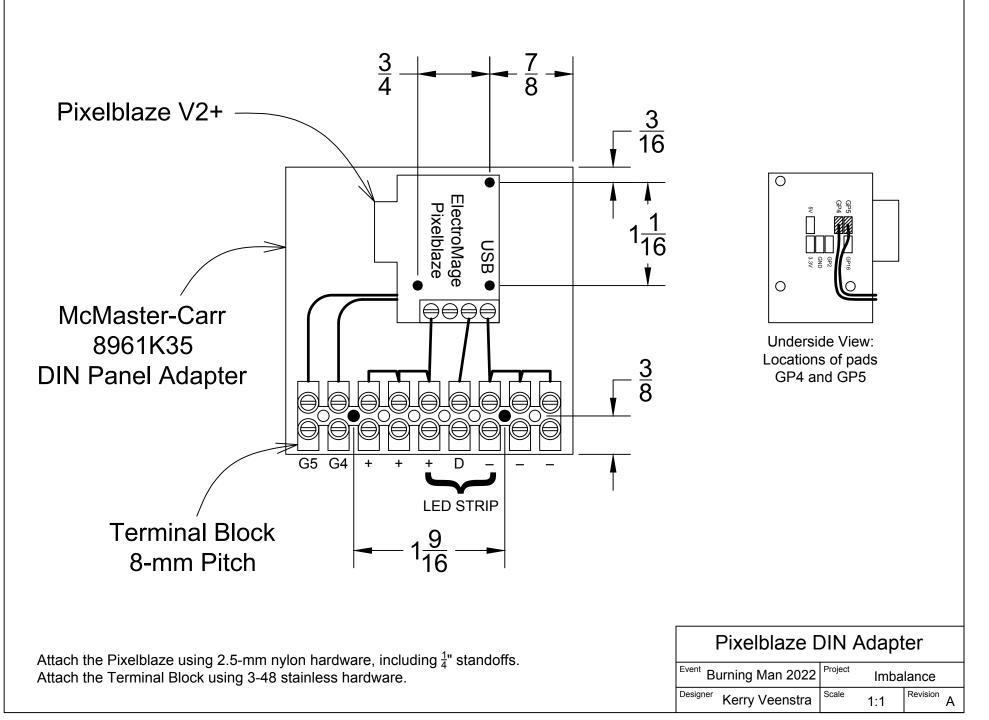

A front piece of satin cloth is printed with the words "Births", "Deaths", and "Worldwide Since the Gate Opened". A back piece of satin cloth acts as a mask that is mostly black but that has white circles that are aligned with each display LED and white rectangles that are aligned with each set of words. Short pieces of LED strips are positioned for backlighting. These LEDs are programmed to create static red, white, and pink colors.